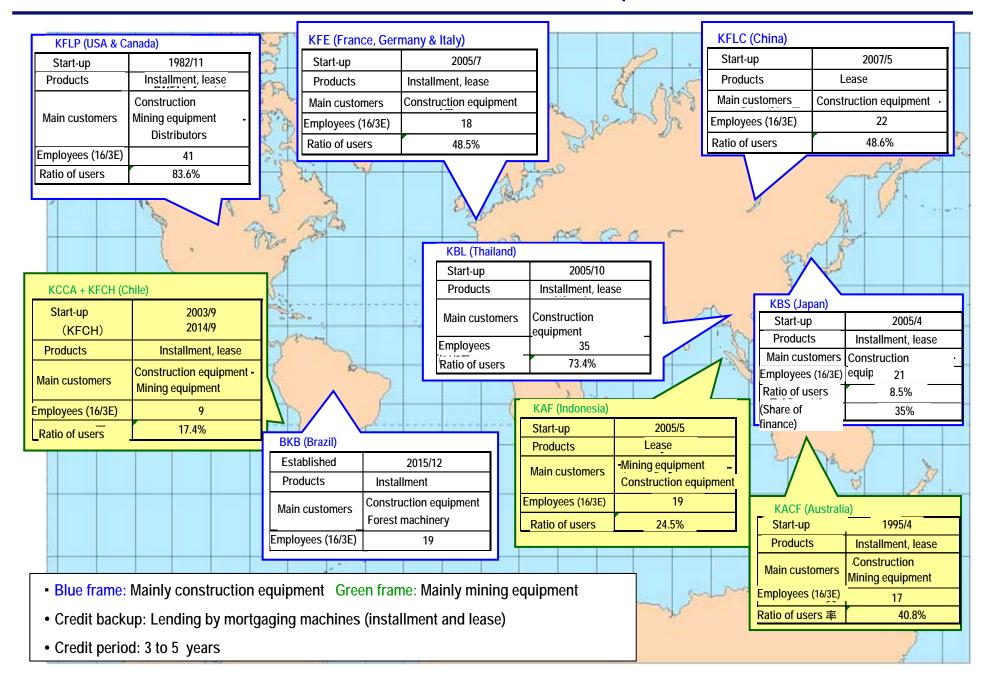

f the regions. |                                                                                                                       | Studies on cross-boarder finance and collaboration with JBIC |  |  |
| Comprission regardless of the regions.                                          |                                                                                                                       | and local financial institutions                             |  |  |
| Maintain an appropriate D/E ratio.                                              | Target on a consolidated basis = about 5.0                                                                            | Increase in dividend and capital as needed                   |  |  |



## **Profiles of Retail Finance Companies**