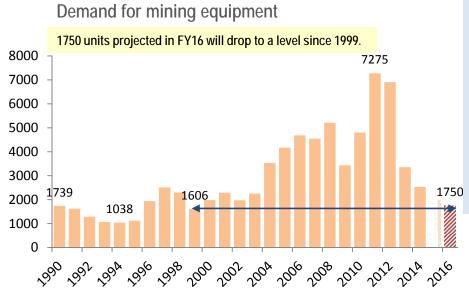

#### [Projected effects on the retail finance business]

- Decline of new contracts. Decline in finance assets mainly in commodity-exporting countries
- ◆ Worsening terms of financing (high risks). Lowering finance margins.
- Increase in applications to makers' finance plans as affected by worsening funding environment for end-customers.
- While purchase of new equipment will be curtailed, finance needs will increase for parts and overhauls.
- Increase in finance needs in Strategic Markets (esp. construction equipment)