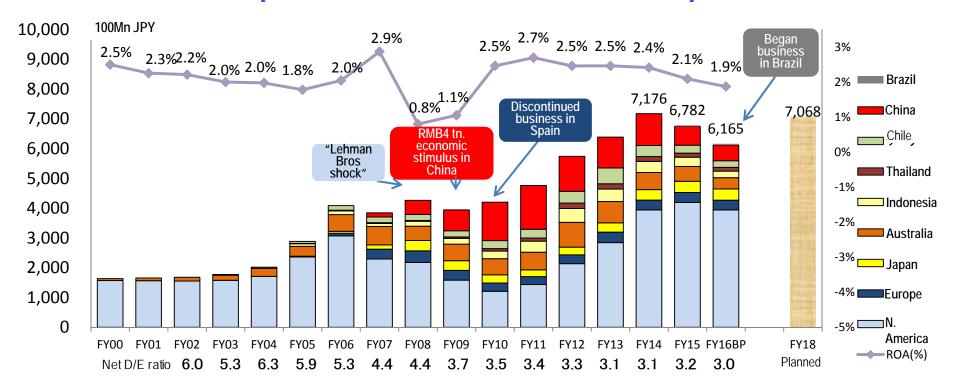

#### [Macro environment in 2016]

Prices of commodities and crude oil will continue to decline, worsening the business results of commodity majors. Normalization of slowing economic growth of China. Downgrading of Strategic Markets, such as Brazil.

End to quantitative easing in USA.

#### [Projected effects on the retail finance business]

- Decline of new contracts. Decline in finance assets mainly in commodity-exporting countries
- ◆ Worsening terms of financing (high risks). Lowering finance margins.
- Increase in applications to makers' finance plans as affected by worsening funding environment for end-customers.
- While purchase of new equipment will be curtailed, finance needs will increase for parts and overhauls.
- Increase in finance needs in Strategic Markets (esp. construction equipment)