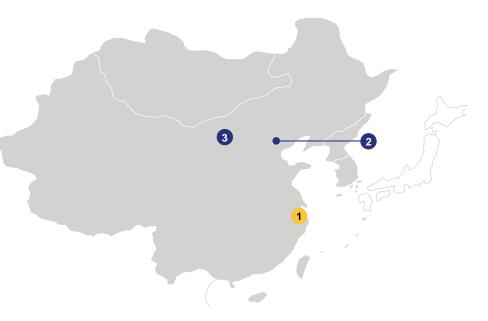

|         | Country   | No | . Company                             | Location | Main products                                                                                                                                         |
|---------|-----------|----|---------------------------------------|----------|-------------------------------------------------------------------------------------------------------------------------------------------------------|
|         | Indonesia | 1  | PT Komatsu Indonesia                  | Jakarta  | Medium-sized and large hydraulic excavators,<br>small and medium-sized bulldozers, dump<br>trucks, hydraulic equipment, remanufacturing<br>components |
|         |           | 2  | PT Komatsu<br>Undercarriage Indonesia | Bekasi   | Undercarriage components and spare parts                                                                                                              |
|         | Thailand  | 3  | Bangkok Komatsu Co.,<br>Ltd.          | Chonburi | Medium-sized hydraulic excavators, iron castings and parts for construction equipment                                                                 |
|         | India     | 4  | Komatsu India Pvt. Ltd.               | Chennai  | Medium-sized hydraulic excavators, dump trucks                                                                                                        |
| 6       |           | 5  | Komatsu Mining Corp.                  | Nagpur   | Mining equipment for surface and underground mining                                                                                                   |
| 4       |           |    |                                       |          |                                                                                                                                                       |
|         |           |    |                                       |          |                                                                                                                                                       |
| KOMATSU |           |    | <b>9</b>                              |          | 11                                                                                                                                                    |