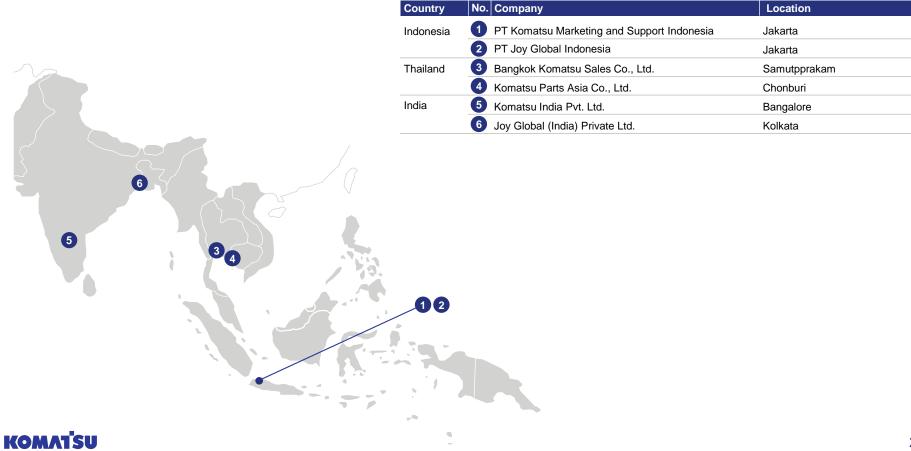

|         | Country   | No | . Company                             | Location | Main products                                                                                                                                         |
|---------|-----------|----|---------------------------------------|----------|-------------------------------------------------------------------------------------------------------------------------------------------------------|
|         | Indonesia | 1  | PT Komatsu Indonesia                  | Jakarta  | Medium-sized and large hydraulic excavators,<br>small and medium-sized bulldozers, dump<br>trucks, hydraulic equipment, remanufacturing<br>components |
|         |           | 2  | PT Komatsu<br>Undercarriage Indonesia | Bekasi   | Undercarriage components and spare parts                                                                                                              |
|         | Thailand  | 3  | Bangkok Komatsu Co.,<br>Ltd.          | Chonburi | Medium-sized hydraulic excavators, iron castings and parts for construction equipment                                                                 |
|         | India     | 4  | Komatsu India Pvt. Ltd.               | Chennai  | Medium-sized hydraulic excavators, dump trucks                                                                                                        |
| 6       |           | 5  | Komatsu Mining Corp.                  | Nagpur   | Mining equipment for surface and underground mining                                                                                                   |
| 4       |           |    |                                       |          |                                                                                                                                                       |
|         |           |    |                                       |          |                                                                                                                                                       |
| KOMATSU |           |    | <b>9</b>                              |          | 11                                                                                                                                                    |