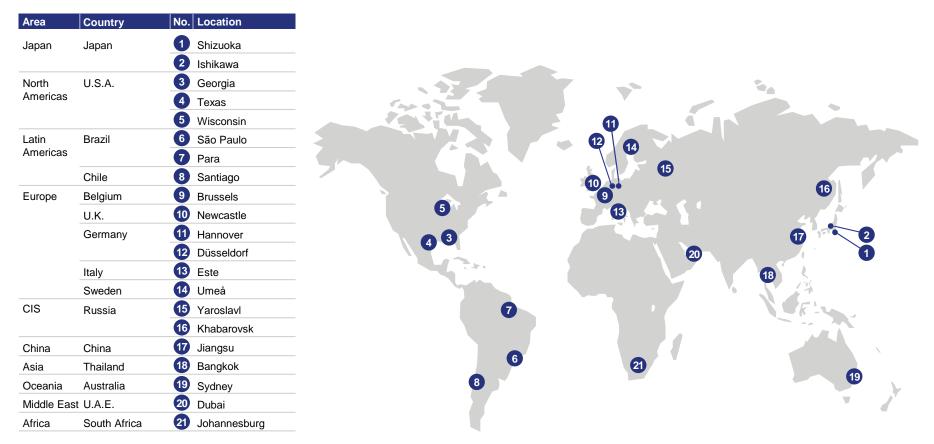

# List of locations by region

# Number of locations by region

Construction, mining and utility equipment

As of March 31, 2023

|                                               | Category                                                                  | Japan     | North<br>America | Latin<br>America | Europe           | CIS | China | Asia<br>(*2) | Oceania | Middle<br>East | Africa | Total        |
|-----------------------------------------------|---------------------------------------------------------------------------|-----------|------------------|------------------|------------------|-----|-------|--------------|---------|----------------|--------|--------------|
| Const                                         | Manufacturing<br>locations<br>(Number of mother factories <sup>*1</sup> ) | 12<br>(4) | <b>18</b><br>(1) | 1                | <b>11</b><br>(4) | 3   | 6     | 5            | 3       | -              | 1      | <b>60</b> *3 |
| ruction,<br>g and ut                          | Sales locations                                                           | 1         | 12               | 8                | 15               | 2   | 3     | 6            | 5       | 1              | 2      | 55           |
| Construction,<br>mining and utility equipment | Parts center                                                              | 5         | 12               | 5                | 3                | 4   | 2     | 9            | 3       | 1              | 1      | 45           |
| ipment                                        | Training center                                                           | 2         | 3                | 3                | 6                | 2   | 1     | 1            | 1       | 1              | 1      | 21           |
|                                               | Reman center                                                              | 1         | 1                | 2                | 1                | 2   | 2     | 3            | 2       | _              | 1      | 15           |
|                                               | Total                                                                     | 21        | 46               | 19               | 36               | 13  | 14    | 24           | 14      | 3              | 6      | 196          |

### Industrial machinery and others

As of March 31, 2023

|                                       | Category                   | Japan | North<br>America | Latin<br>America | Europe | CIS | China / Asia (*1) | Oceania | Middle<br>East | Africa | Total |
|---------------------------------------|----------------------------|-------|------------------|------------------|--------|-----|-------------------|---------|----------------|--------|-------|
| Industrial<br>machinery<br>and others | Manufacturing<br>locations | 6     | -                | -                | -      | -   | 3                 | -       | -              | -      | 9     |
| trial<br>inery<br>thers               | Sales locations            | 5     | 7                | 2                | 2      | _   | 18                | _       | _              | _      | 34    |
|                                       | Total                      | 11    | 7                | 2                | 2      | -   | 21                | -       | -              | -      | 43    |